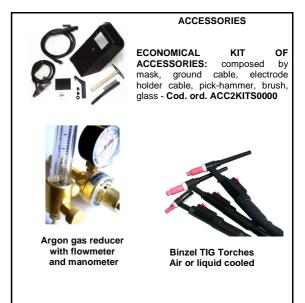

Pre-arrangement for remote control

Pedal control

Remote control

Pulsation control

Digital Ammeter

Pilot lamp for main switch Pilot lamp for overheating 2-4 Times

By a selector, is possible to set the torch pushbutton in standard 2 times work (pressureon, release-off) or in automatic 4 times (pressure and release-on, pressure and release-off)