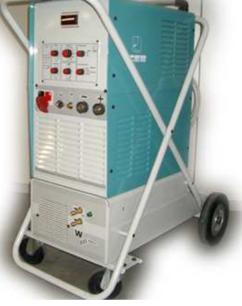

## **TIG 251 CH - TIG 451 CH**

## TIG CH RANGE

Best quality in TIG DC

MMA/TIG selector

Excellent striking of the arc

Torch pushbutton pilot lamp

Pre-arragement for automatic welding

- Main applications: Worksites Plumbing Boiler works -Maintenance and repair - Production in medium - light metal frames
- Welding process: TIG DC and MMA with coated electrodes (excluding cellulose -made).

Copper winding on the transformer

Thermic sensor

Forced air cooling

TIG 451 CH W With torch cooling system by liquid

| TECHNICAL DATA                            |        | TIG 251 CH  | TIG 451 CH  |
|-------------------------------------------|--------|-------------|-------------|
| Main voltage                              | Ph x V | 3x400       | 3x400       |
| Maximum absorbed current                  | A-400V | 12          | 24          |
| Primary fuse                              | А      | 16          | 25          |
| Current range fromto (2)                  | А      | 6-250       | 6-450       |
| Max no-load voltage                       | V      | 60          | 65          |
| Duty cycle                                | A 60%  | 160         | 280         |
| Diameter of usable electrodes fromto      | mm     | 1,5 – 5,0   | 1,5 – 6,0   |
| IP Protection class                       | IP     | 23          | 23          |
| DIM<br>Z云☆ Size (lenght - width - height) | mm     | 525x305x550 | 650x370x720 |
| Reight Weight                             | Kg     | 52          | 80          |
|                                           |        |             |             |