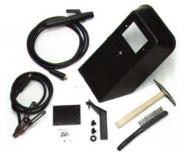

The generator is equipped With cylinder accomodation

ECONOMICAL KIT OF ACCESSORIES: composed by mask, ground cable, electrode holder cable, pick-hammer, brush, glass - Cod. ord. ACC2KITS0000

| ECHNICAL DATA |                                         |            | MIDI TIG 160 |
|---------------|-----------------------------------------|------------|--------------|
| Ð             | Main voltage                            | Ph x V     | 1x230        |
| max           | Maximum absorbed current                | A-230<br>V | 20           |
|               | Primary fuse                            | A          | 20           |
|               | Current range fromto (2)                | A          | 5-160        |
|               | Max no-load voltage                     | V          | 75           |
|               | Duty cycle                              | A<br>100%  | 140          |
|               |                                         | A 70%      | 160          |
| ø             | Diameter of usable electrodes<br>fromto | mm         | 1,5-4        |
| Ρ             | Protection Class                        | IP         | 23           |
| IM<br>⇒ช      | Size (lenght - width - height)          | mm         | 320x200x420  |
| <b>L</b>      | Weight                                  | Kg         | 12           |