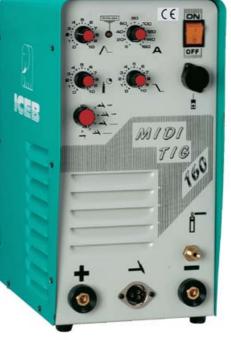

**MIDI TIG 160** 

## TIG DC ICEB ... with high frequency

MIDI TIG 160

All ICEB generators, CE marked, are conform to standards for electrical and for electro-magnetic compatibility (EN 60974-1, IEC 947-1, EN 50192, EN 50199)

The generator is equipped With cylinder accomodation

ECONOMICAL KIT OF ACCESSORIES: composed by mask, ground cable, electrode holder cable, pick-hammer, brush, glass - Cod. ord. ACC2KITS0000

| ECHNICAL DATA |                                         |            | MIDI TIG 160 |
|---------------|-----------------------------------------|------------|--------------|
| Ð             | Main voltage                            | Ph x V     | 1x230        |
| max           | Maximum absorbed current                | A-230<br>V | 20           |
|               | Primary fuse                            | A          | 20           |
|               | Current range fromto (2)                | A          | 5-160        |
|               | Max no-load voltage                     | V          | 75           |
|               | Duty cycle                              | A<br>100%  | 140          |
|               |                                         | A 70%      | 160          |
| ø             | Diameter of usable electrodes<br>fromto | mm         | 1,5-4        |
| Ρ             | Protection Class                        | IP         | 23           |
| IM<br>⇒ช      | Size (lenght - width - height)          | mm         | 320x200x420  |
| <b>L</b>      | Weight                                  | Kg         | 12           |