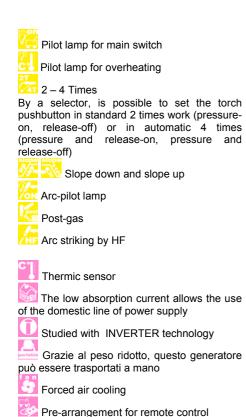

# TIG – TIG PULSED – MMA WELDING TECHNOLOGY

### Main applications: Worksites; Plumbing, Boiler-works Maintenance and repair even in places which are difficult to access - Production in medium-light metal frames.

- Welding process: MMA or TIG DC, with both high frequency and lift arc, slope-out, gas delay and remote control outlet.
- Weldable material: iron, stainless steel, copper, titanium and alloys

### TIG INVERTER RANGE

- Light and compact
- Excellent duty cycle, ideal for a professional use
- MMA/TIG selector
- Lift-arc function
- Pre-arrangement for automatic welding