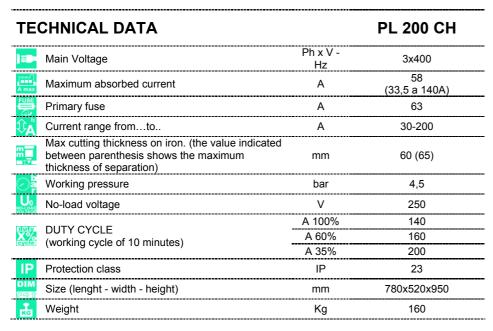

r HF

"COOL 10" (cooling liquid) missing pilot lamp

CONVERTER ICEB technology

PL 200 CH is equipped qith wheels, 2 of them rolling

Thermic sensor

Cutting of all metals with compressed

Cutting with Argon Hydrogen or Nitrogen

Torch cooling system by liquid (It is highly recommended to use only original ICEB "COOL 10" liquid in the cooling circuit)

Can of 5 Lt

air

Cod. ord. ACC0LIQU0000

Can of 25 Lt

Cod. ord. ACC0LIQU0001



Plasma generator PL 200 ch

All ICEB generators, CE marked, are conform to standards for electrical and for electro-magnetic compatibility (EN 60974-1, IEC 947-1, EN 50192, EN 50199)

On request, machines can be built with other standard main voltages used in different foreign countries.





Pre-arragement for connection to ICEB pantographs for CNC cutting







Ci riserviamo di apportare le modifiche opportune senza l'obbligo di tempestivo preavviso - We reserve the right to make changes without prior notice



www.icebsaldatrici.com

E-mail: iceb@icebsaldatrici.com

ICEB SALDATRICI SRL - - VIA ROSSINI 20-22 - 40050 VILLANOVA (BO) – ITALY

Tel +39 051 781727 - Fax +39 051 781537

VERSION 30/05/07

Rivenditore Autorizzato