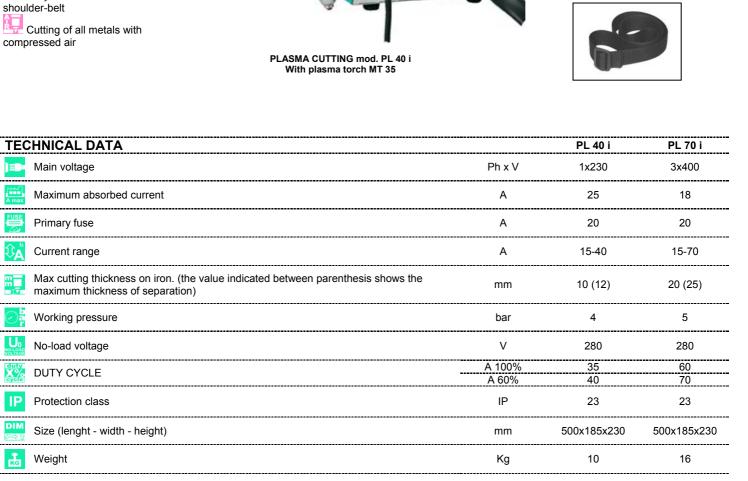

# **PLASMA CUTTING**

Pilot lamp for main switch

Pilot lamp for overheating

Studied with INVERTER

The low absorption of current allows the use of the domestic line of power supply 230 V (PL 40 I only)

Thanks to the low weight,

these generators can be

moved by hand or with

Thermic sensor Forced air cooling

technology

#### INVERTER RANGE

Main applications: the building industry - Maintenance and repair, even in places which are difficult to access - Production in medium-light metal frames Plasma cutting of all metals

#### Light and compact Pre and post air

- Pilot arc with electronic HF
  - Swift starts on painted materials too

CE

### ICEB plasma cutting... ...portable solutions for ...thicknesses up to 25 mm!!!

All ICEB generators, CE marked, are conform to standards for electrical and for electro -magnetic compatibility (EN 60974-1, IEC 947-1, EN 50192, EN 50199)